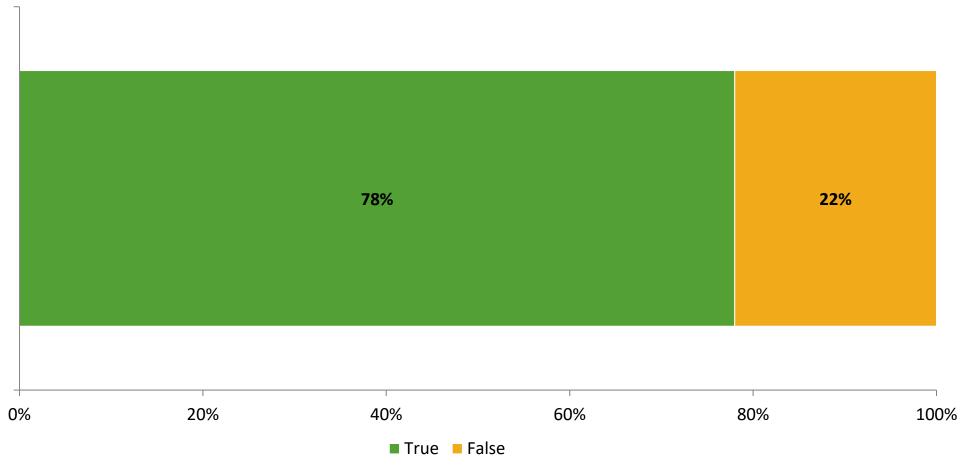

### **Like School**

Thinking about how you feel/act most of the time, is the following statement true or false?

**Generally, I like school.** (N=179)