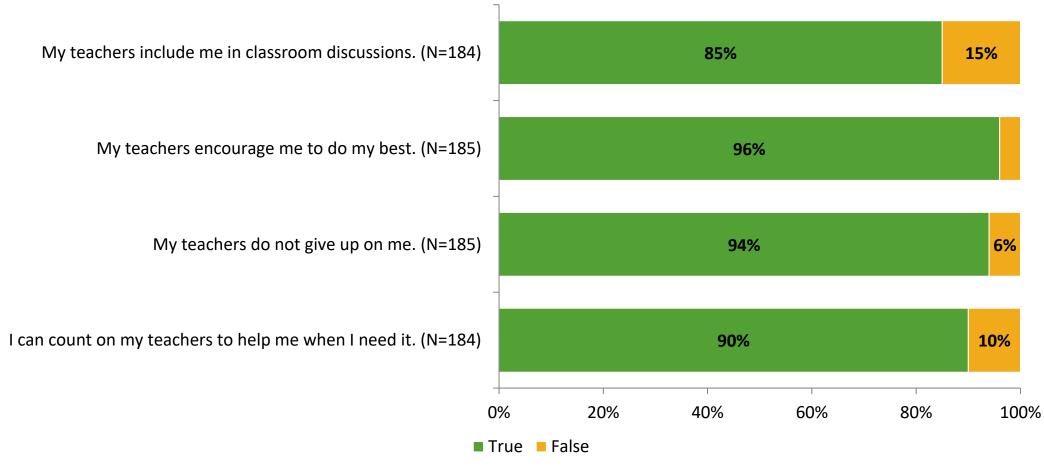

# Student Engagement Survey for Elementary Students: Southern Oak Elementary School

Results and Analysis

2023-2024



## **Overall Engagement**



# **Overall Engagement (Continued)**



### **Like School**

Thinking about how you feel/act most of the time, is the following statement true or false?

**Generally, I like school.** (N=179)



# **Class Experience**



## **Academic Support**



#### Relevance



### **Involvement**



# **Self-Management**



#### Grit



## **Acceptance**



## **Relationships with Peers**



## **Relationships with Adults in School**



# **Participation in Extracurricular Activities**

Did you participate in any extracurricular activities this school year? (N=184)



#### Please select the extracurricular activities you participated in.

Please select the extracurricular activities you participated in. (N=122)



15

K12 Insight

703.542.9601 | www.k12insight.com