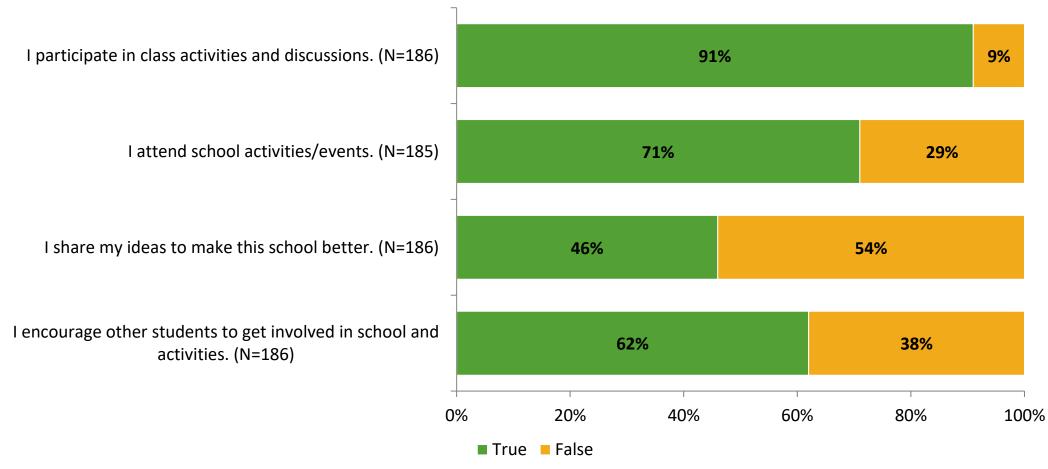

# Student Engagement Survey for Elementary Students: Southern Oak Elementary School

Results and Analysis

2023-2024



## **Overall Engagement**



# **Overall Engagement (Continued)**



### **Like School**

Thinking about how you feel/act most of the time, is the following statement true or false?

**Generally, I like school.** (N=179)



# **Class Experience**



## **Academic Support**



#### Relevance



### **Involvement**



# **Self-Management**



#### Grit



## **Acceptance**



## **Relationships with Peers**



## **Relationships with Adults in School**



# **Participation in Extracurricular Activities**

Did you participate in any extracurricular activities this school year? (N=184)



#### Please select the extracurricular activities you participated in.

Please select the extracurricular activities you participated in. (N=122)



15

K12 Insight

703.542.9601 | www.k12insight.com