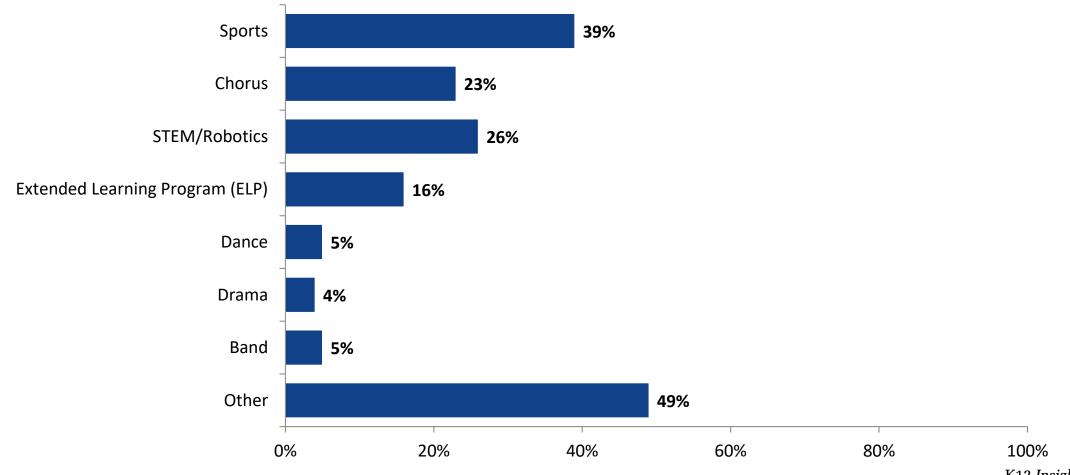

#### Please select the extracurricular activities you participated in.

Please select the extracurricular activities you participated in. (N=122)

15

K12 Insight

703.542.9601 | www.k12insight.com