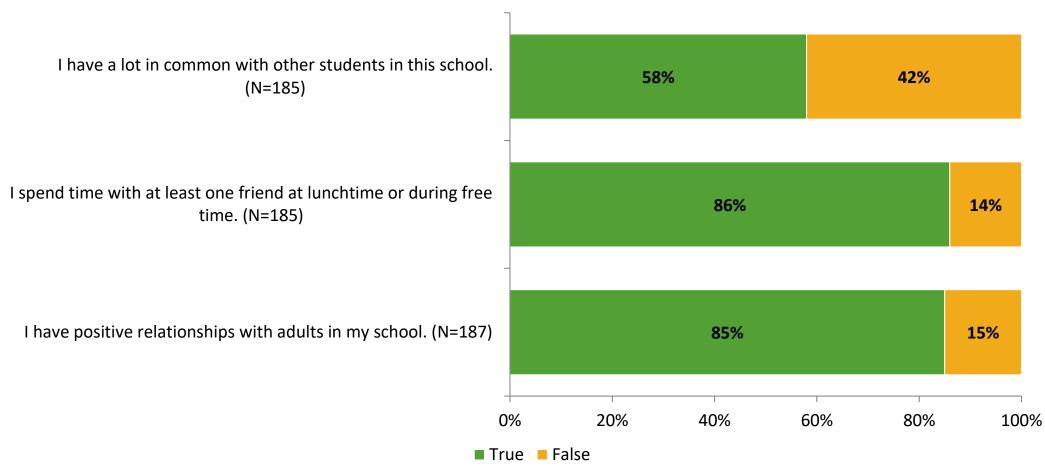

# Student Engagement Survey for Elementary Students: Southern Oak Elementary School

Results and Analysis

2023-2024



## **Overall Engagement**



# **Overall Engagement (Continued)**



### **Like School**

Thinking about how you feel/act most of the time, is the following statement true or false?

**Generally, I like school.** (N=179)



# **Class Experience**



## **Academic Support**



#### Relevance



### **Involvement**



# **Self-Management**



#### Grit



## **Acceptance**



## **Relationships with Peers**



## **Relationships with Adults in School**



# **Participation in Extracurricular Activities**

Did you participate in any extracurricular activities this school year? (N=184)



#### Please select the extracurricular activities you participated in.

Please select the extracurricular activities you participated in. (N=122)



15

K12 Insight

703.542.9601 | www.k12insight.com