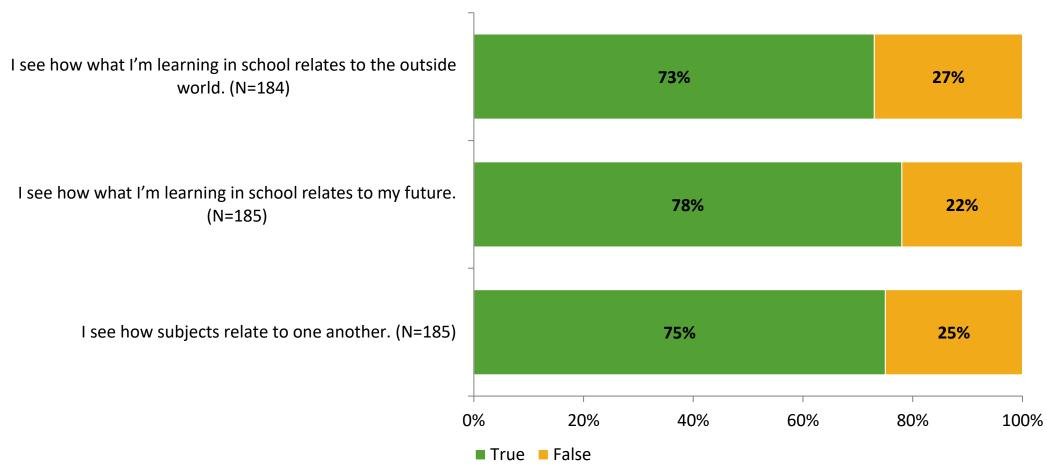

# Student Engagement Survey for Elementary Students: Southern Oak Elementary School

Results and Analysis

2023-2024



## **Overall Engagement**



# **Overall Engagement (Continued)**



### **Like School**

Thinking about how you feel/act most of the time, is the following statement true or false?

**Generally, I like school.** (N=179)



# **Class Experience**



## **Academic Support**



#### Relevance



### **Involvement**



# **Self-Management**



#### Grit



## **Acceptance**



## **Relationships with Peers**



## **Relationships with Adults in School**



# **Participation in Extracurricular Activities**

Did you participate in any extracurricular activities this school year? (N=184)



#### Please select the extracurricular activities you participated in.

Please select the extracurricular activities you participated in. (N=122)



15

K12 Insight

703.542.9601 | www.k12insight.com