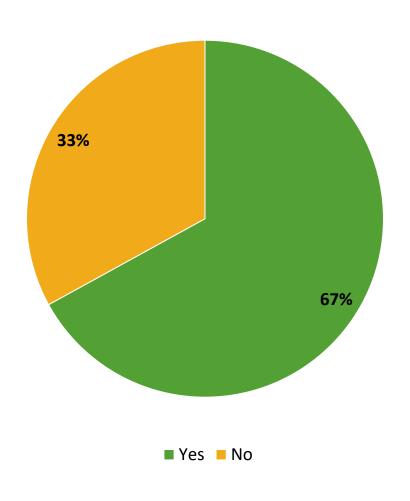

# **Participation in Extracurricular Activities**

Did you participate in any extracurricular activities this school year? (N=184)