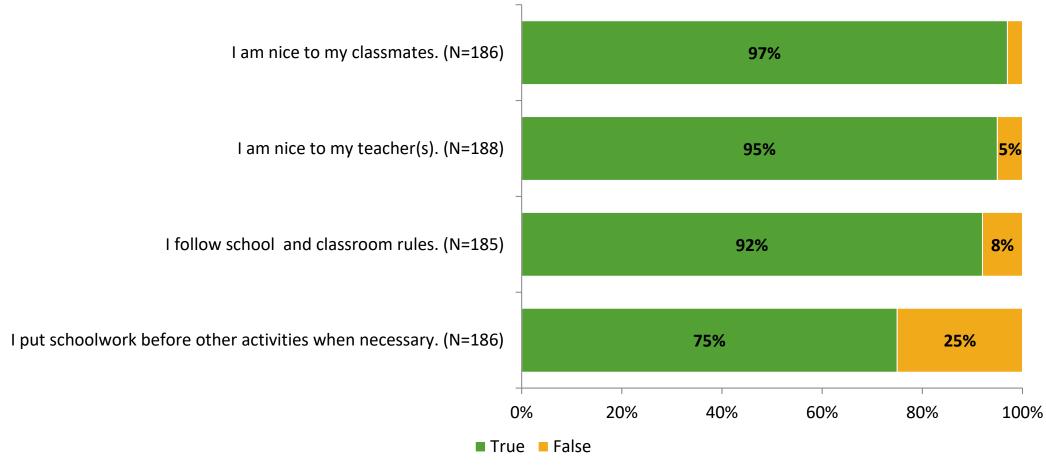

# Student Engagement Survey for Elementary Students: Southern Oak Elementary School

Results and Analysis

2023-2024



## **Overall Engagement**



# **Overall Engagement (Continued)**



### **Like School**

Thinking about how you feel/act most of the time, is the following statement true or false?

**Generally, I like school.** (N=179)



# **Class Experience**



## **Academic Support**



#### Relevance



### **Involvement**



# **Self-Management**



#### Grit



## **Acceptance**



## **Relationships with Peers**



## **Relationships with Adults in School**



# **Participation in Extracurricular Activities**

Did you participate in any extracurricular activities this school year? (N=184)



#### Please select the extracurricular activities you participated in.

Please select the extracurricular activities you participated in. (N=122)



15

K12 Insight

703.542.9601 | www.k12insight.com