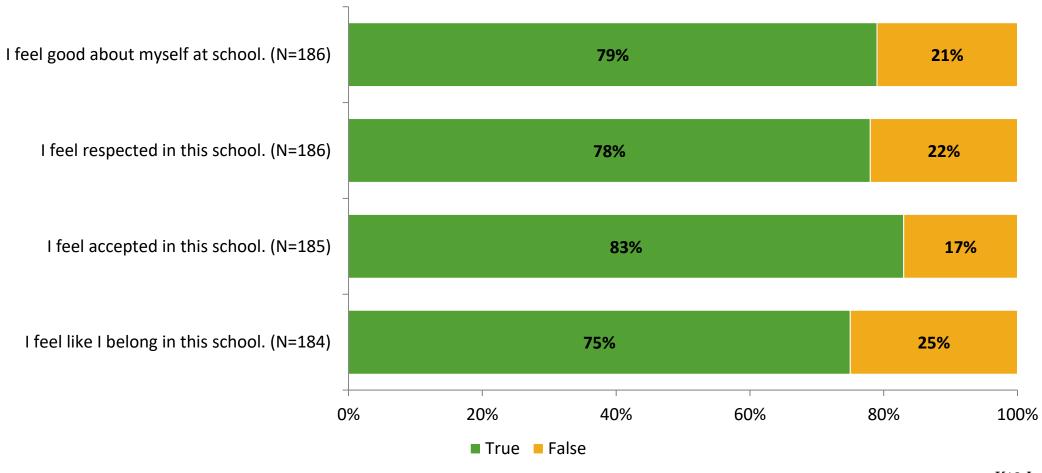

# Student Engagement Survey for Elementary Students: Southern Oak Elementary School

Results and Analysis

2023-2024



## **Overall Engagement**



# **Overall Engagement (Continued)**



### **Like School**

Thinking about how you feel/act most of the time, is the following statement true or false?

**Generally, I like school.** (N=179)



# **Class Experience**



## **Academic Support**



#### Relevance



### **Involvement**



# **Self-Management**



#### Grit



## **Acceptance**



## **Relationships with Peers**



## **Relationships with Adults in School**



# **Participation in Extracurricular Activities**

Did you participate in any extracurricular activities this school year? (N=184)



#### Please select the extracurricular activities you participated in.

Please select the extracurricular activities you participated in. (N=122)



15

K12 Insight

703.542.9601 | www.k12insight.com