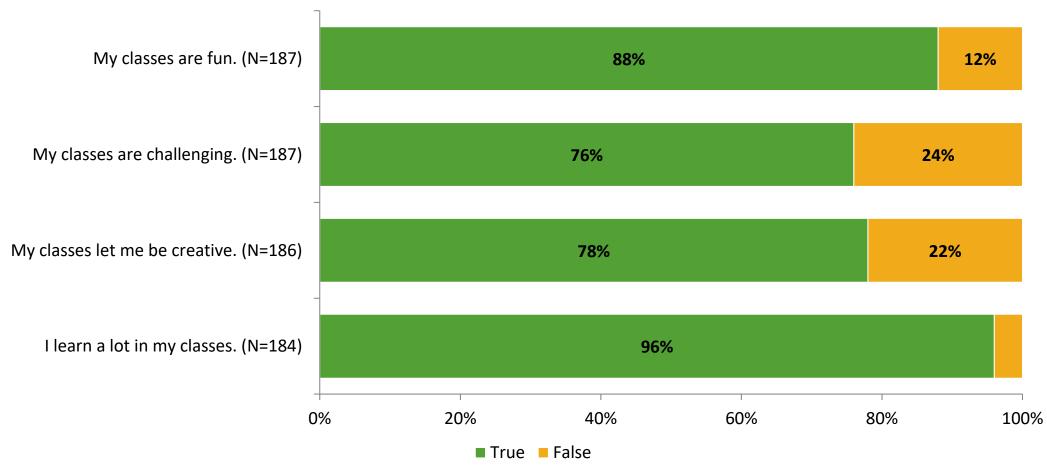

# Student Engagement Survey for Elementary Students: Southern Oak Elementary School

Results and Analysis

2023-2024



## **Overall Engagement**



# **Overall Engagement (Continued)**



### **Like School**

Thinking about how you feel/act most of the time, is the following statement true or false?

**Generally, I like school.** (N=179)



# **Class Experience**



## **Academic Support**



#### Relevance



### **Involvement**



# **Self-Management**



#### Grit



## **Acceptance**



## **Relationships with Peers**



## **Relationships with Adults in School**



# **Participation in Extracurricular Activities**

Did you participate in any extracurricular activities this school year? (N=184)



#### Please select the extracurricular activities you participated in.

Please select the extracurricular activities you participated in. (N=122)



15

K12 Insight

703.542.9601 | www.k12insight.com