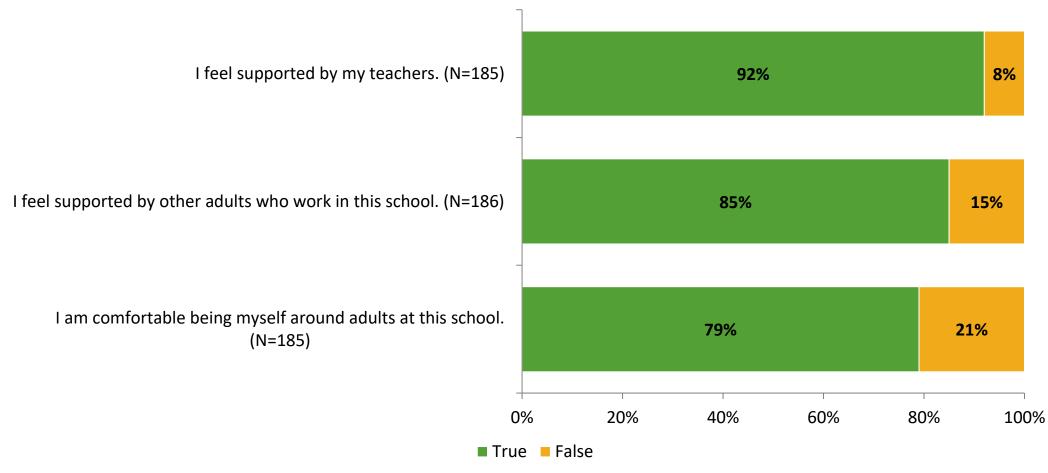

# Student Engagement Survey for Elementary Students: Southern Oak Elementary School

Results and Analysis

2023-2024



## **Overall Engagement**



# **Overall Engagement (Continued)**



### **Like School**

Thinking about how you feel/act most of the time, is the following statement true or false?

**Generally, I like school.** (N=179)



# **Class Experience**



## **Academic Support**



#### Relevance



### **Involvement**



# **Self-Management**



#### Grit



## **Acceptance**



## **Relationships with Peers**



## **Relationships with Adults in School**



# **Participation in Extracurricular Activities**

Did you participate in any extracurricular activities this school year? (N=184)



#### Please select the extracurricular activities you participated in.

Please select the extracurricular activities you participated in. (N=122)



15

K12 Insight

703.542.9601 | www.k12insight.com