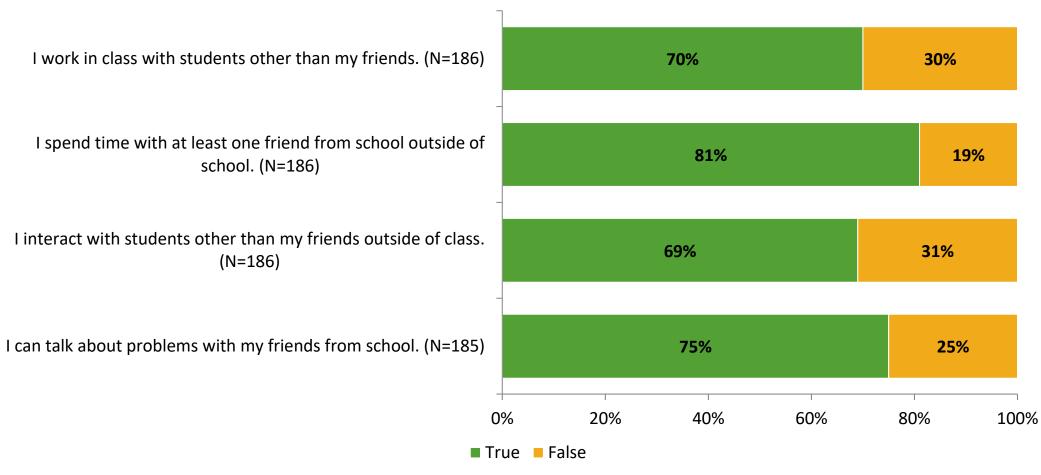

# Student Engagement Survey for Elementary Students: Southern Oak Elementary School

Results and Analysis

2023-2024



## **Overall Engagement**



# **Overall Engagement (Continued)**



### **Like School**

Thinking about how you feel/act most of the time, is the following statement true or false?

**Generally, I like school.** (N=179)



# **Class Experience**



## **Academic Support**



#### Relevance



### **Involvement**



# **Self-Management**



#### Grit



## **Acceptance**



## **Relationships with Peers**



## **Relationships with Adults in School**



# **Participation in Extracurricular Activities**

Did you participate in any extracurricular activities this school year? (N=184)



#### Please select the extracurricular activities you participated in.

Please select the extracurricular activities you participated in. (N=122)



15

K12 Insight

703.542.9601 | www.k12insight.com