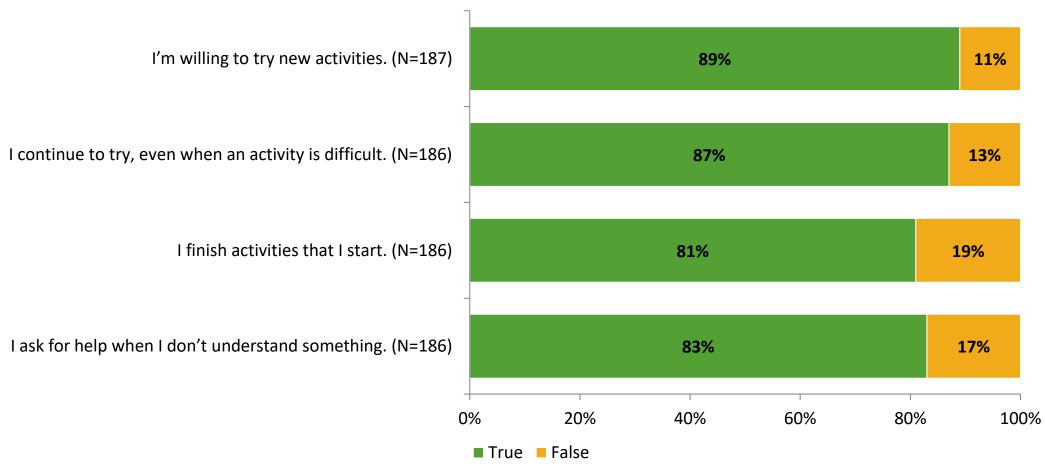

# Student Engagement Survey for Elementary Students: Southern Oak Elementary School

Results and Analysis

2023-2024



## **Overall Engagement**



# **Overall Engagement (Continued)**



### **Like School**

Thinking about how you feel/act most of the time, is the following statement true or false?

**Generally, I like school.** (N=179)



# **Class Experience**



## **Academic Support**



#### Relevance



### **Involvement**



# **Self-Management**



#### Grit



## **Acceptance**



## **Relationships with Peers**



## **Relationships with Adults in School**



# **Participation in Extracurricular Activities**

Did you participate in any extracurricular activities this school year? (N=184)



#### Please select the extracurricular activities you participated in.

Please select the extracurricular activities you participated in. (N=122)



15

K12 Insight

703.542.9601 | www.k12insight.com